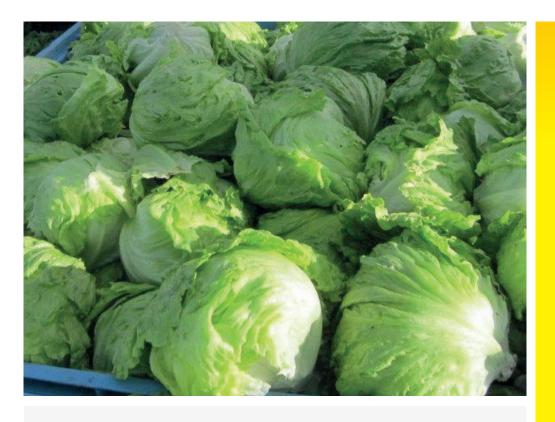

## **Iceberg Lettuce**

- Vanguard style lettuce for use in the shoulder period
- Adaptable variety
- Sure heading under difficult conditions
- Mid-size frame with dark green heads
- Short core

For further information consult your local distributor, nursery or Terranova Seeds representative.